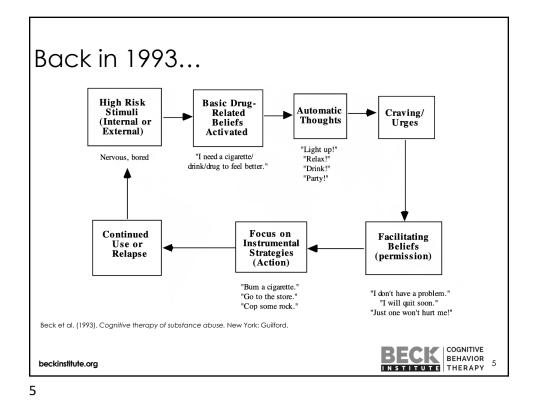

Copy with permissic (bliese@kumc.edu)

| Date<br>and<br>Time                  | Situation              | Emotion<br>(0-100) | Automatic<br>thoughts<br>(0-100%) | Alternative<br>thoughts<br>(0-100%) | New Emotion<br>(0-100) |
|--------------------------------------|------------------------|--------------------|-----------------------------------|-------------------------------------|------------------------|
|                                      |                        |                    |                                   |                                     |                        |
|                                      |                        |                    |                                   |                                     |                        |
|