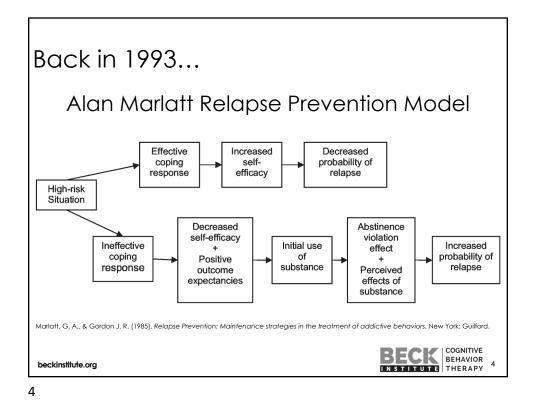

Copy with permissic (bliese@kumc.edu)

| Date<br>and<br>Time                  | Situation              | Emotion<br>(0-100) | Automatic<br>thoughts<br>(0-100%) | Alternative<br>thoughts<br>(0-100%) | New Emotion<br>(0-100) |
|--------------------------------------|------------------------|--------------------|-----------------------------------|-------------------------------------|------------------------|
|                                      |                        |                    |                                   |                                     |                        |
|                                      |                        |                    |                                   |                                     |                        |
|