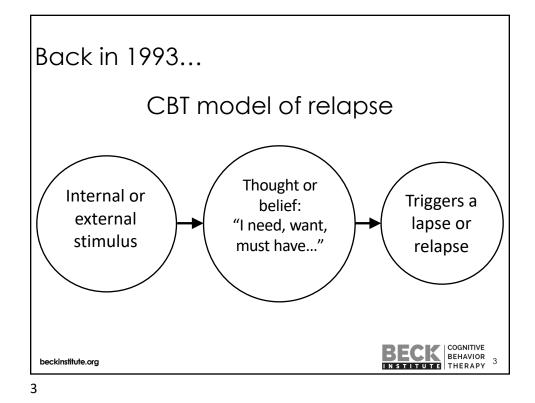

Copy with permissic (bliese@kumc.edu)

| Date<br>and<br>Time                  | Situation              | Emotion<br>(0-100) | Automatic<br>thoughts<br>(0-100%) | Alternative<br>thoughts<br>(0-100%) | New Emotion<br>(0-100) |
|--------------------------------------|------------------------|--------------------|-----------------------------------|-------------------------------------|------------------------|
|                                      |                        |                    |                                   |                                     |                        |
|                                      |                        |                    |                                   |                                     |                        |
|