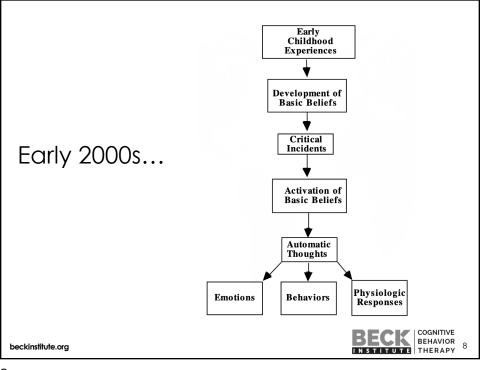

|                        |
|                                      |                        |                    |                                   |                                     |                        |
|                                      |                        |                    |                                   |                                     |                        |
| et al. (1993). Cogr                  | itive therapy of subst | ance abuse. New Y  | ork: Guilford.                    |                                     | <u> </u>               |
| et al. (1993). Cogr<br>institute.org | itive therapy of subst | ance abuse. New Y  | 'ork: Guilford.                   |                                     |                        |









Copy with permissic (bliese@kumc.edu)





















Copy with permissic (bliese@kumc.edu)