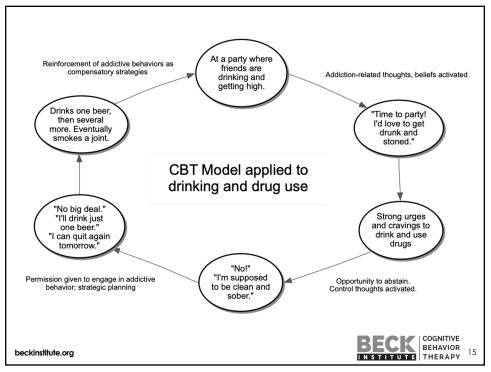

|                        |                    |                                   |                                     |                        |
|                                      |                        |                    |                                   |                                     |                        |
| et al. (1993). Cogr                  | itive therapy of subst | ance abuse. New Y  | ork: Guilford.                    |                                     | <u> </u>               |
| et al. (1993). Cogr<br>institute.org | itive therapy of subst | ance abuse. New Y  | 'ork: Guilford.                   |                                     |                        |









Copy with permissic (bliese@kumc.edu)





















Copy with permissic (bliese@kumc.edu)