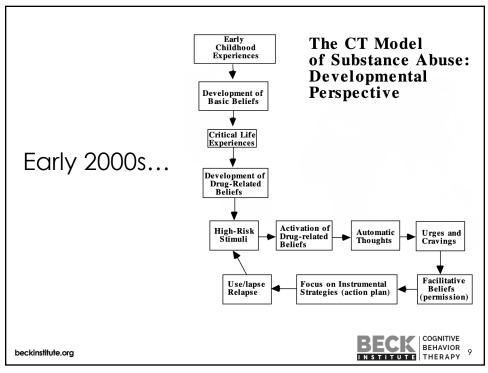

Copy with permissic (bliese@kumc.edu)

| Date<br>and<br>Time                  | Situation              | Emotion<br>(0-100) | Automatic<br>thoughts<br>(0-100%) | Alternative<br>thoughts<br>(0-100%) | New Emotion<br>(0-100) |
|--------------------------------------|------------------------|--------------------|-----------------------------------|-------------------------------------|------------------------|
|                                      |                        |                    |                                   |                                     |                        |
|                                      |                        |                    |                                   |                                     |                        |
|                                      |                        |                    |                                   |                                     |                        |
|                                      |                        |                    |                                   |                                     |                        |
|                                      |                        |                    |                                   |                                     |                        |
| et al. (1993). Cogr                  | itive therapy of subst | ance abuse. New Y  | ork: Guilford.                    |                                     | <u> </u>               |
| et al. (1993). Cogr<br>institute.org | itive therapy of subst | ance abuse. New Y  | 'ork: Guilford.                   |                                     |                        |