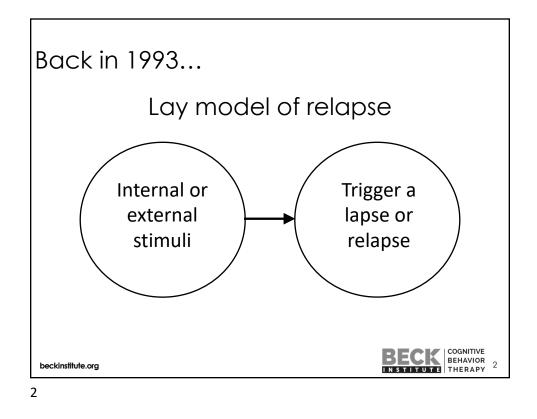

Copy with permissic (bliese@kumc.edu)

| Date<br>and<br>Time                  | Situation              | Emotion<br>(0-100) | Automatic<br>thoughts<br>(0-100%) | Alternative<br>thoughts<br>(0-100%) | New Emotion<br>(0-100) |
|--------------------------------------|------------------------|--------------------|-----------------------------------|-------------------------------------|------------------------|
|                                      |                        |                    |                                   |                                     |                        |
|                                      |                        |                    |                                   |                                     |                        |
|