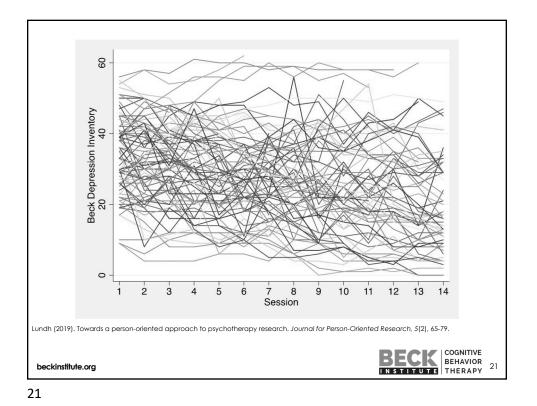

|                    |                                   |                                     |                        |
|                                      |                        |                    |                                   |                                     |                        |
| et al. (1993). Cogr                  | itive therapy of subst | ance abuse. New Y  | ork: Guilford.                    |                                     | <u> </u>               |
| et al. (1993). Cogr<br>institute.org | itive therapy of subst | ance abuse. New Y  | 'ork: Guilford.                   |                                     |                        |









Copy with permissic (bliese@kumc.edu)





















Copy with permissic (bliese@kumc.edu)